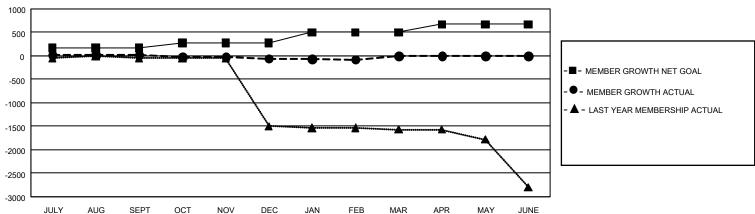

## GOALS AND ACTUAL MEMBERS CUMULATIVE

| DROPPED CLUBS: 0 |   | 0 CLUBS OF 0 ADDED 1 OR MORE NEW<br>MEMBERS | GENDER DISTRIBUTION             |             |   |
|------------------|---|---------------------------------------------|---------------------------------|-------------|---|
|                  |   |                                             | MALE                            | 0 (100.00%) |   |
|                  |   |                                             | FEMALE                          | 0 (100.00%) |   |
| DROPPED MEMBERS  |   |                                             |                                 |             |   |
| DECEASED         | 0 | CLICK HERE FOR CUMULATIVE                   | TOTAL FAMILY UNIT MEMBERS       |             | 0 |
| CLUB CANCELLED 0 |   | MEMBERSHIP DATA                             |                                 |             | _ |
| OTHER            | 0 |                                             | FAMILY MEMBERS PAYING HALF DUES |             | 0 |
| TOTAL            | 0 |                                             |                                 |             |   |

## GMT Constitutional Area 5 - C, Group D

**GMT**: OPEN

REPORT DOES NOT INCLUDE CLUBS IN UNDISTRICTED AREAS.

| Clubs         |               |             |               | Members               |                        |                         |                                                    |  |
|---------------|---------------|-------------|---------------|-----------------------|------------------------|-------------------------|----------------------------------------------------|--|
|               | RESULTS FOR   | R 2019-2020 |               | RESULTS FOR 2019-2020 |                        |                         |                                                    |  |
| QUARTER       | NEW CLUB GOAL | NEW CLUBS   | DROPPED CLUBS | QUARTER MEME          | BER GROWTH NET<br>GOAL | MEMBER GROWTH<br>ACTUAL | DROPPED<br>MEMBERS ACTUAL<br>(including transfers) |  |
| JULY/AUG/SEPT | 6             | 0           | 4             | JULY/AUG/SEPT         | 495                    | 92                      | 38                                                 |  |
| OCT/NOV/DEC   | 6             | 0           | 0             | OCT/NOV/DEC           | 330                    | 66                      | 97                                                 |  |
| JAN/FEB/MAR   | 12            | 0           | 0             | JAN/FEB/MAR           | 675                    | 36                      | 29                                                 |  |
| APR/MAY/JUNE  | 12            | 0           | 0             | APR/MAY/JUNE          | 525                    | 0                       | 0                                                  |  |