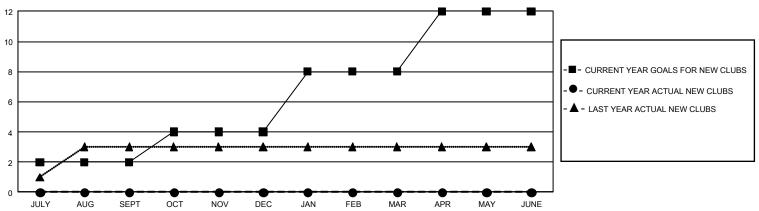

## GOALS AND ACTUAL NEW CLUBS CUMULATIVE

## GMT Constitutional Area 5 - C, Group D

**GMT**: OPEN

REPORT DOES NOT INCLUDE CLUBS IN UNDISTRICTED AREAS.

| Clubs         |               |             |               | Members               |                        |                         |                                                    |  |
|---------------|---------------|-------------|---------------|-----------------------|------------------------|-------------------------|----------------------------------------------------|--|
|               | RESULTS FOR   | R 2019-2020 |               | RESULTS FOR 2019-2020 |                        |                         |                                                    |  |
| QUARTER       | NEW CLUB GOAL | NEW CLUBS   | DROPPED CLUBS | QUARTER MEME          | BER GROWTH NET<br>GOAL | MEMBER GROWTH<br>ACTUAL | DROPPED<br>MEMBERS ACTUAL<br>(including transfers) |  |
| JULY/AUG/SEPT | 6             | 0           | 4             | JULY/AUG/SEPT         | 495                    | 92                      | 38                                                 |  |
| OCT/NOV/DEC   | 6             | 0           | 0             | OCT/NOV/DEC           | 330                    | 66                      | 97                                                 |  |
| JAN/FEB/MAR   | 12            | 0           | 0             | JAN/FEB/MAR           | 675                    | 36                      | 29                                                 |  |
| APR/MAY/JUNE  | 12            | 0           | 0             | APR/MAY/JUNE          | 525                    | 0                       | 0                                                  |  |